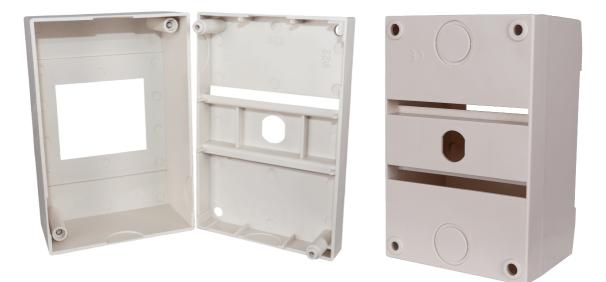

## **CIRCUIT BREAKER ENCLOSURES**

## **Specifications:**

| Material   | ABS                                  |
|------------|--------------------------------------|
| Standard   | IEC62208                             |
| Resistance | Heat and fire resistant, up to 650°c |

\*All dimensions in millimetres unless specified

| Part<br>Number | Width | Height | Depth |
|----------------|-------|--------|-------|
| CBE1           | 33    | 129    | 60    |
| CBE2           | 51    | 129    | 61    |
| CBE4           | 85    | 129    | 61    |